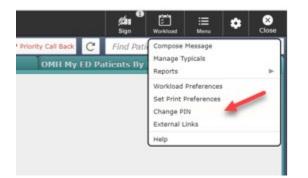

#### **CHANGING PIN**

Log into the web, the select the Menu option.

Change PIN will display.

After selecting Change PIN, the following screen will show.

Enter your Network password, and then enter your new PIN in the Enter New PIN and Re-enter to Verify fields. Click OK.