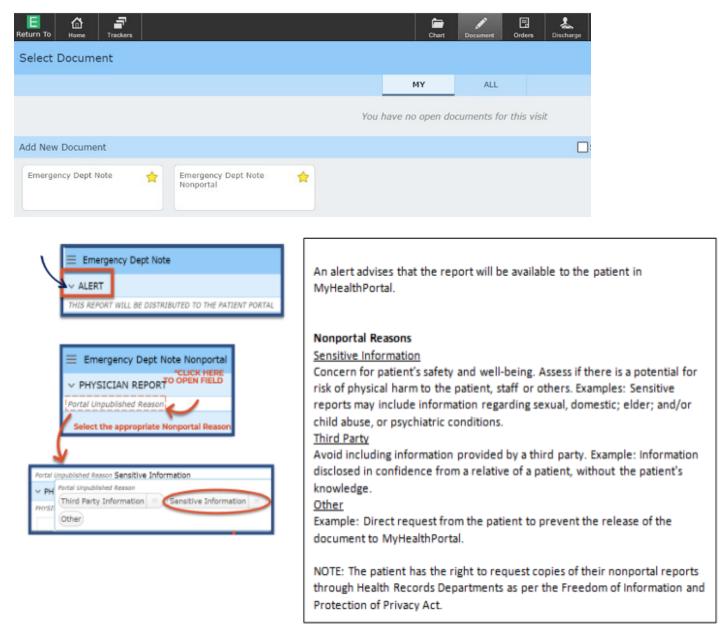

With the patient highlighted, click the Document button at the top of screen to open the document selection screen. Click on Emergency Department Visit to start your document.

## Documentation

This is the standard ED report that you will fill out as normal. Add in your assessment notes in the assessment box.

| E A F<br>Return To Home Trackers                                                                                                                       |                                             |         | Chart    | Document          | Orders   | 2.<br>Discharge    |                      |      | <b>//</b><br>Sign |
|--------------------------------------------------------------------------------------------------------------------------------------------------------|---------------------------------------------|---------|----------|-------------------|----------|--------------------|----------------------|------|-------------------|
| Emergency Department Visit 🗸 📃                                                                                                                         |                                             |         |          |                   |          |                    | Ready for Discharge: | SAVE | SIGN              |
| Author: IH MD Test Resident, MD                                                                                                                        |                                             |         |          |                   |          |                    |                      |      |                   |
| ED Note Discharge Plan Procedures CritCare                                                                                                             |                                             |         |          |                   |          |                    |                      |      | i                 |
| ← ED Note Web ····                                                                                                                                     |                                             |         |          |                   |          |                    |                      |      | Τ                 |
| ASSESSMENT                                                                                                                                             |                                             |         |          |                   |          |                    |                      |      |                   |
| ASSESSMENT TIME: 02/06/21 09:22 PDT<br>PHYSICIAN ASSESSMENT                                                                                            |                                             |         |          |                   |          |                    |                      |      |                   |
| PHYSICIAN ASSESSMENT NOTE:                                                                                                                             |                                             |         |          |                   |          |                    |                      |      |                   |
|                                                                                                                                                        |                                             |         | Aller    | rgies             |          |                    |                      |      |                   |
| Г                                                                                                                                                      | Allergy/AdvReac                             | Туре    | Severity | Reaction          | Status   | Date / Time        | 7                    |      |                   |
|                                                                                                                                                        | avocado                                     | Allergy |          | Abdominal<br>Pain |          | 15/08/19 14:05 PDT |                      |      |                   |
|                                                                                                                                                        | crab [From shellfish]                       | Allergy |          | Anaphylaxis       |          | 15/08/19 14:04 PDT |                      |      |                   |
|                                                                                                                                                        | Seafood - crustaceans #<br>[From shellfish] | Allergy |          | Anaphylaxis       | Verified | 15/08/19 14:04 PDT | F                    |      |                   |
|                                                                                                                                                        |                                             |         |          |                   |          |                    |                      |      |                   |
| V Discharge Plan ····                                                                                                                                  |                                             |         |          |                   |          |                    |                      |      | -                 |
| · Discharge Fluit                                                                                                                                      |                                             |         |          |                   |          |                    |                      |      | ·B·               |
| Post Discharge Follow Up<br>Prescriptions:<br>No Action<br>acetylsalicylic acid [Aspirin Regular Strength] 325 mg Tablet<br>650 mg PO BID Qty: 2 RF: 0 |                                             |         |          |                   |          |                    |                      |      |                   |
| ♥ Procedures/Billing (test) ····                                                                                                                       |                                             |         |          |                   |          |                    |                      |      |                   |
|                                                                                                                                                        |                                             |         |          |                   |          |                    |                      |      |                   |
| ✤ Resuscitation/Monitoring/TTL ····                                                                                                                    |                                             |         |          |                   |          |                    |                      |      |                   |
|                                                                                                                                                        |                                             |         |          |                   |          |                    |                      |      |                   |