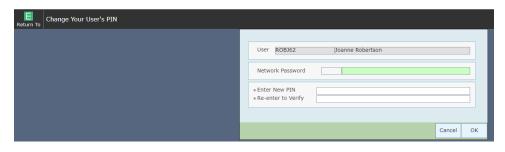

#### **CHANGING PIN**

Log into the web, the select the Menu option.

Change PIN will display.

After selecting Change PIN, the following screen will show.

Enter your Network password, and then enter your new PIN in the Enter New PIN and Re-enter to Verify fields. Click OK.